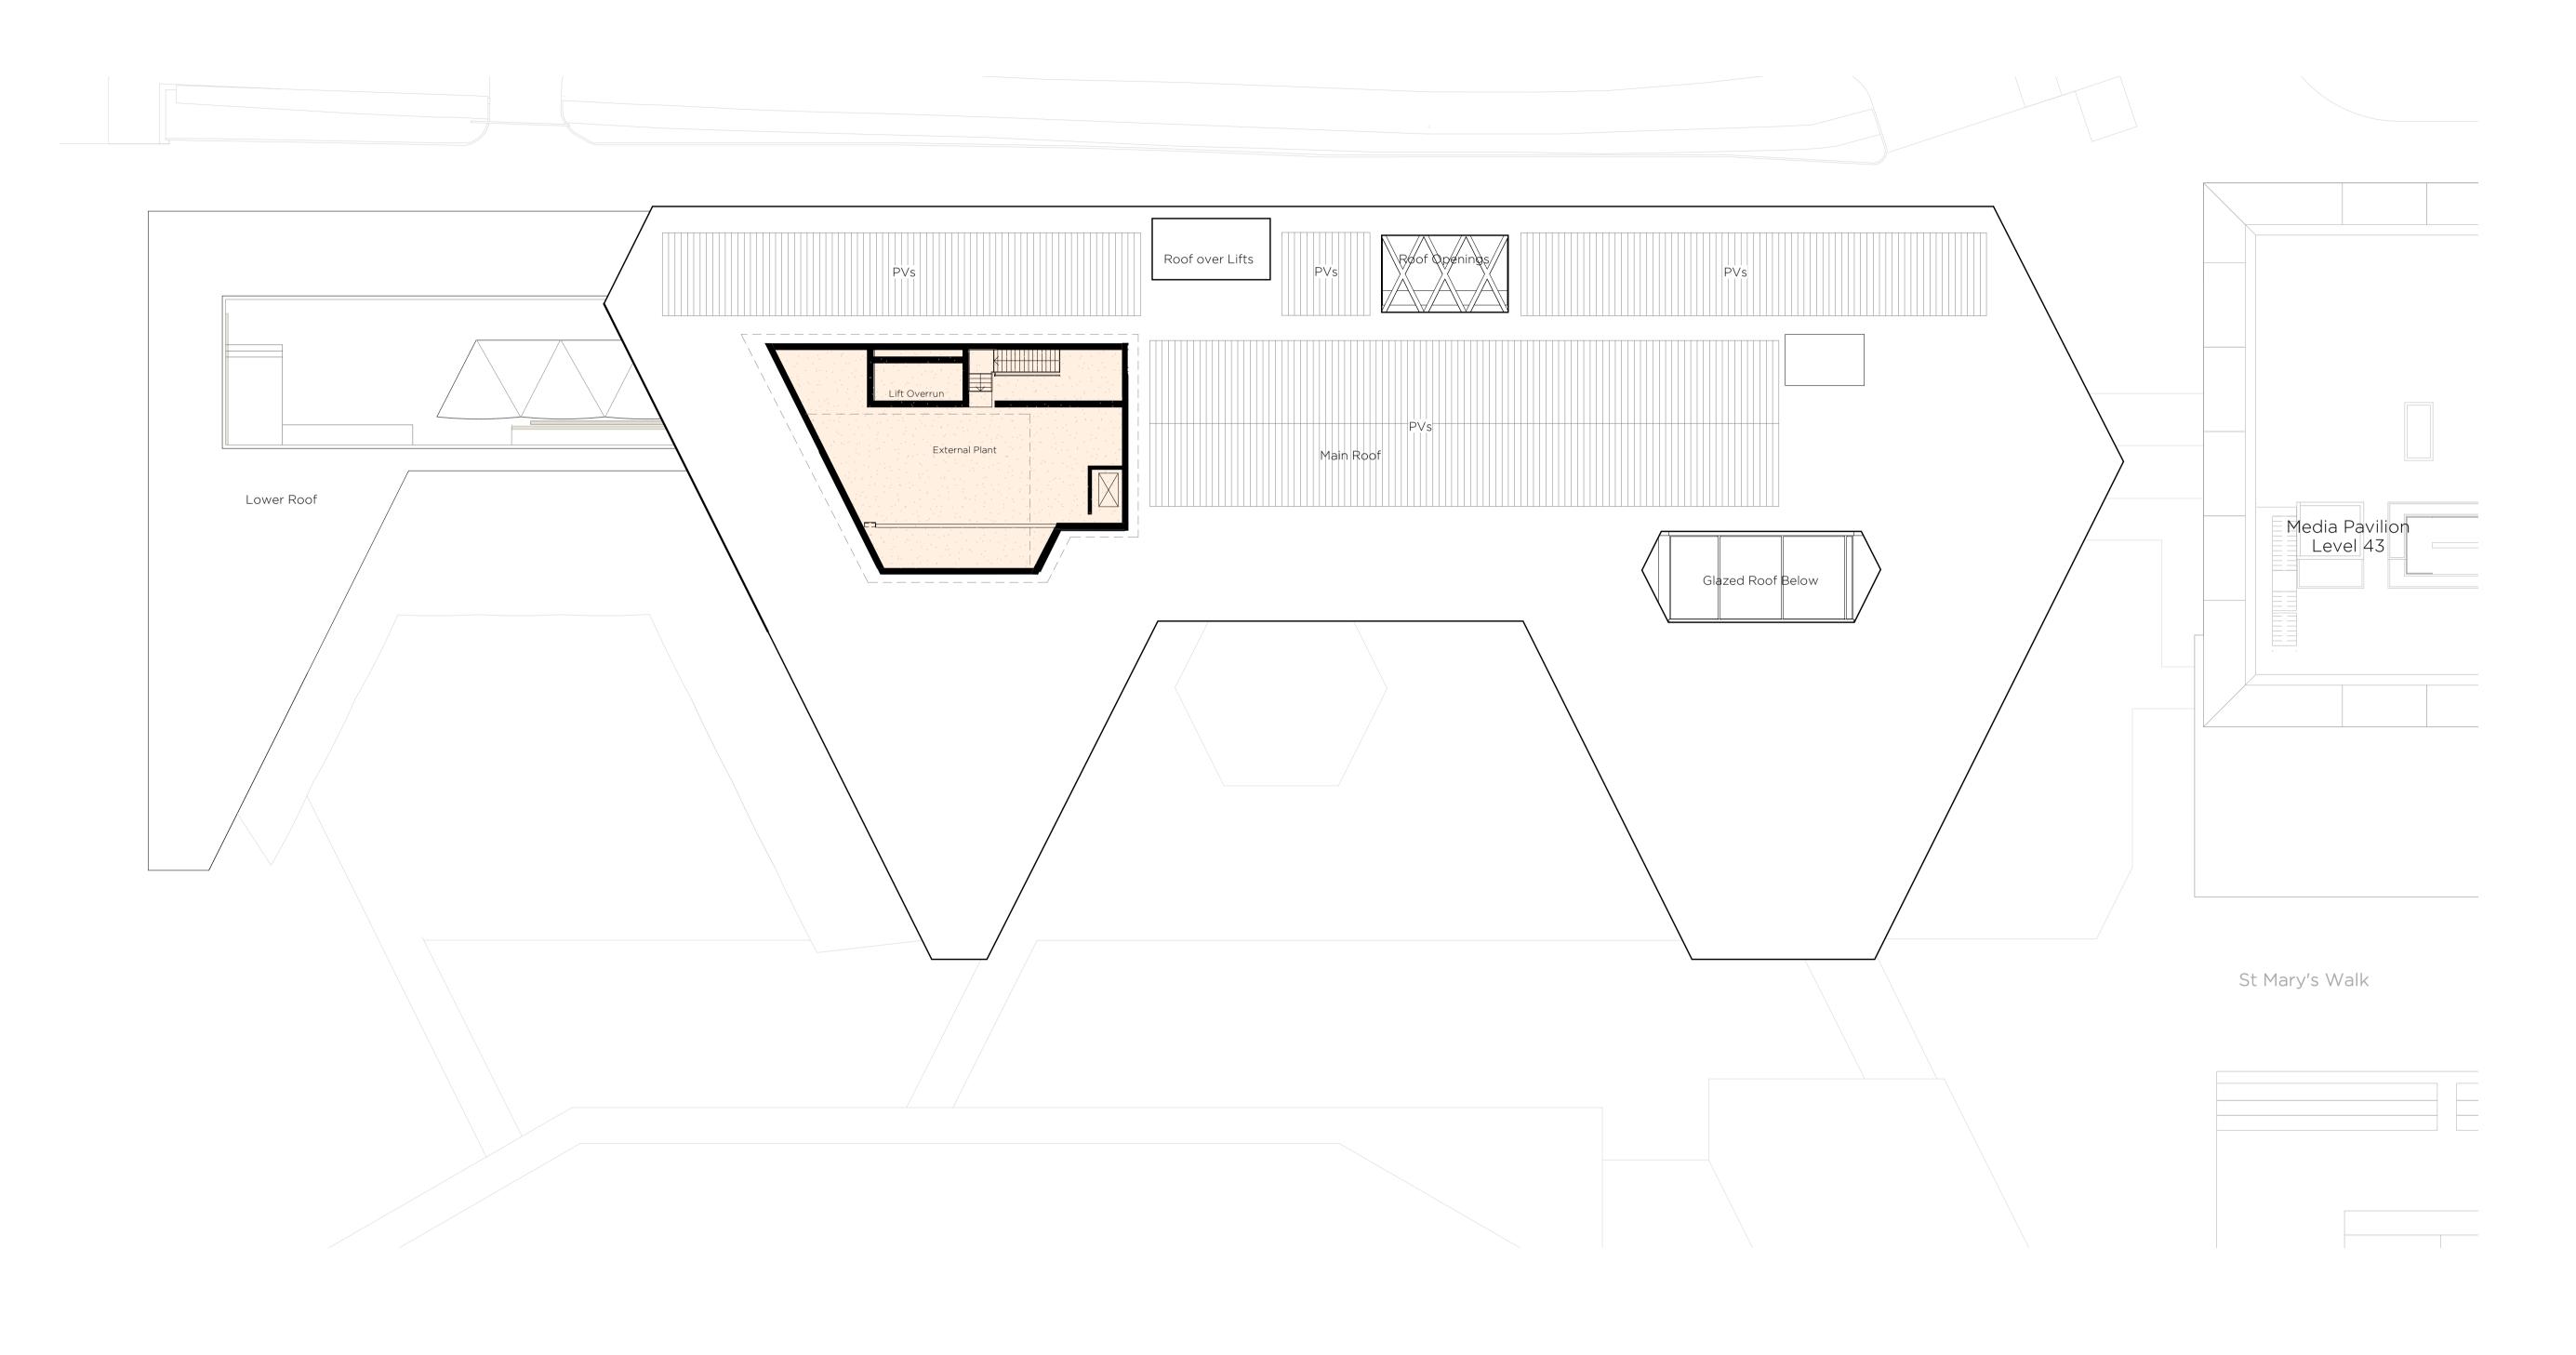

LO6(43)

New Internal Area

New External Area

External Areas

Rev. Date Description P01 20/07/2020 First Issue P02 01/09/2020 Issued for consultation P03 16/09/2020 Revised for consultation PO4 28/10/2020 Issued for Planning

1. To be read in conjunction with all relevant information 2. Do not scale from drawing

LANGSTAFF
ARCHITECTS DAY address 321 Edinburgh House, 170 Kennington Lane London SE11 5DP

title Proposed GA Plan - Level 06(43)

project Millennium Building Project

*e-mail* office@langstaffday.co.uk

suitability S2 - For Information | scale | 1:200@A1 | drawing number | rev. | 1:400@A3 | 51335-LDA-MB-06-DR-A-PL206 | P04 |

0 10m

This page is intentionally left blanl